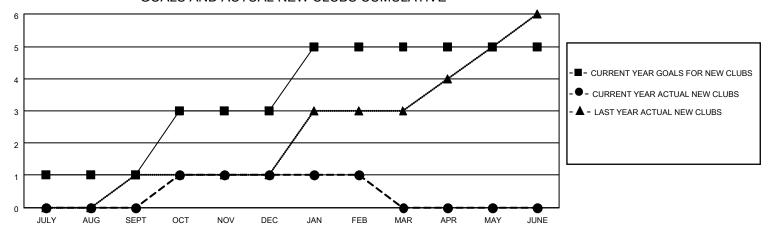

## District 308 B1

| Clubs                 |               |           |               | Members               |                         |                         |                                                    |
|-----------------------|---------------|-----------|---------------|-----------------------|-------------------------|-------------------------|----------------------------------------------------|
| RESULTS FOR 2022-2023 |               |           |               | RESULTS FOR 2022-2023 |                         |                         |                                                    |
| QUARTER               | NEW CLUB GOAL | NEW CLUBS | DROPPED CLUBS | QUARTER MEM           | MBER GROWTH NET<br>GOAL | MEMBER GROWTH<br>ACTUAL | DROPPED<br>MEMBERS ACTUAL<br>(including transfers) |
| JULY/AUG/SEPT         | 1             | 0         | 0             | JULY/AUG/SEPT         | 150                     | 307                     | 47                                                 |
| OCT/NOV/DEC           | 2             | 1         | 1             | OCT/NOV/DEC           | 200                     | 105                     | 76                                                 |
| JAN/FEB/MAR           | 2             | 0         | 1             | JAN/FEB/MAR           | 60                      | 91                      | 42                                                 |
| APR/MAY/JUNE          | 0             | 0         | 0             | APR/MAY/JUNE          | 20                      | 0                       | 0                                                  |

### GOALS AND ACTUAL NEW CLUBS CUMULATIVE