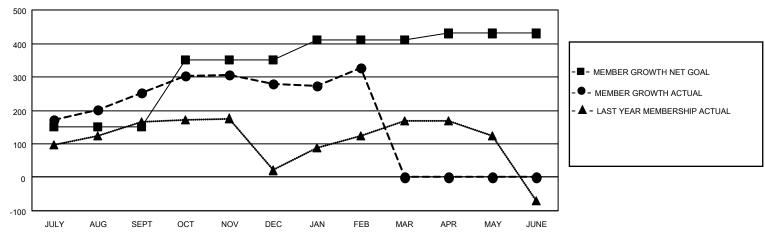

## District 308 B1

| Clubs                 |               |           |               | Members               |                         |                         |                                                    |
|-----------------------|---------------|-----------|---------------|-----------------------|-------------------------|-------------------------|----------------------------------------------------|
| RESULTS FOR 2022-2023 |               |           |               | RESULTS FOR 2022-2023 |                         |                         |                                                    |
| QUARTER               | NEW CLUB GOAL | NEW CLUBS | DROPPED CLUBS | QUARTER MEM           | MBER GROWTH NET<br>GOAL | MEMBER GROWTH<br>ACTUAL | DROPPED<br>MEMBERS ACTUAL<br>(including transfers) |
| JULY/AUG/SEPT         | 1             | 0         | 0             | JULY/AUG/SEPT         | 150                     | 307                     | 47                                                 |
| OCT/NOV/DEC           | 2             | 1         | 1             | OCT/NOV/DEC           | 200                     | 105                     | 76                                                 |
| JAN/FEB/MAR           | 2             | 0         | 1             | JAN/FEB/MAR           | 60                      | 91                      | 42                                                 |
| APR/MAY/JUNE          | 0             | 0         | 0             | APR/MAY/JUNE          | 20                      | 0                       | 0                                                  |

### GOALS AND ACTUAL MEMBERS CUMULATIVE

| DROPPED CLUBS: 2 |     | 100 CLUBS OF 133 ADDED 1 OR<br>MORE NEW MEMBERS | GENDER DISTRIBUTION                 |                |  |
|------------------|-----|-------------------------------------------------|-------------------------------------|----------------|--|
|                  |     | MORE NEW MEMBERS                                | MALE                                | 2,857 (68.56%) |  |
|                  |     |                                                 | FEMALE                              | 1,310 (31.44%) |  |
| DROPPED MEMBERS  |     |                                                 | NON BINARY                          | 0 (0.00%)      |  |
|                  |     |                                                 | PREFER NOT TO ANSWER                | 0 (0.00%)      |  |
| DECEASED         | 5   |                                                 |                                     | ·              |  |
| CLUB CANCELLED   | 37  | CLICK HERE FOR CUMULATIVE                       | TOTAL FAMILY UNIT MEMBERS           | 476            |  |
| OTHER            | 123 | MEMBERSHIP DATA                                 |                                     |                |  |
| TOTAL            | 165 |                                                 | FAMILY MEMBERS PAYING HALF DUES 260 |                |  |
|                  |     |                                                 |                                     |                |  |